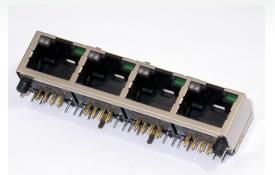

## RJ45 MODULAR JACK WITH LED SERIES A20

#### FEATURES:

Combined functionality of series A00 RJ45 Cat.5 Jacks with the signal capabilities of independent LED's mounted within the jack housing

Each jack can have one or two LED's

LED's available as either a single color with matching colored lens, or as a bi-color variant that utilizes a clear lens

Right angle jacks can be made with a larger housing that allows custom specified filter components