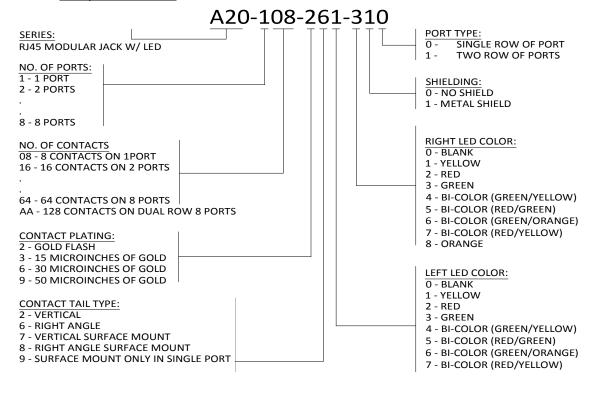

ne or two LED's

LED's available as either a single color with matching colored lens, or as a bi-color variant that utilizes a clear lens

Bi-color LED's can be made to change color simply by reversing the voltage polarity

Custom LED color combinations are available, as well as, the selective loading of contacts, custom contact plating and special shielding

Right angle jacks can be made with a larger housing that allows custom specified filter components

#### SPECIFICATIONS:

FCC Compliance: Part 68 Sub Part F Insulator Housing: Black thermoplastic PBT or Nylon, UL 94V-0 Contact Material: Phosphor Bronze Contact Plating: Gold Flash or Selective Gold Plating over Nickel Contact Resistance: 20 milliOHMS maximum Insulation Resistance: 500 MEGOHMS minimium Current Rating: 1.5 Amps maximum



### Example Part Number:

Phone: (416) - 754 - 3322